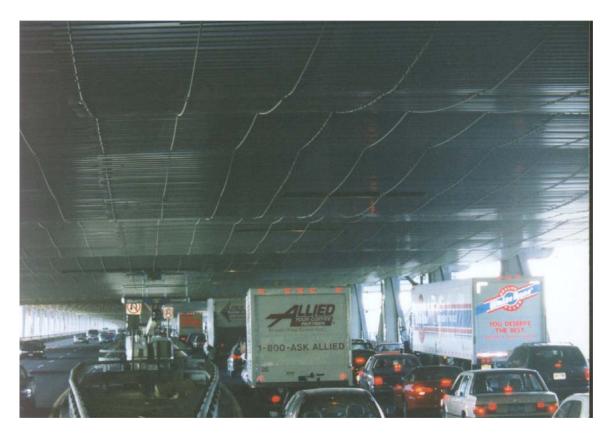

**Cable Supported Platform – New York** 

**Cable Supported Platform – New Jersey Approach** 

**Cable Supported Platform – New Jersey Approach** 

**Cable Supported Platform – New Jersey Approach** 

**Cable Supported Platform – Looking Toward New York** 