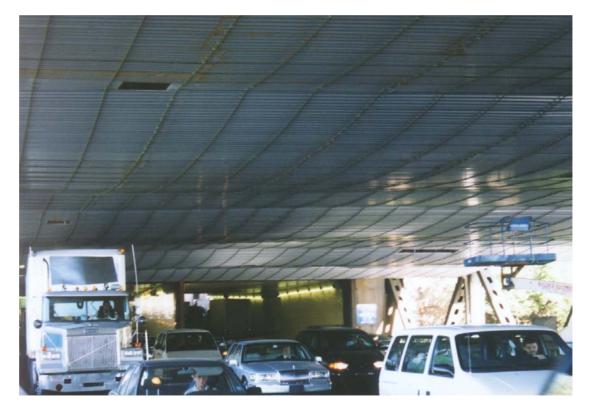

**Cable Supported Platform – New York** 

**Cable Supported Platform – New Jersey Approach** 

**Cable Supported Platform – New Jersey Approach** 

**Cable Supported Platform – New Jersey Approach** 

**Cable Supported Platform – Looking Toward New York** 