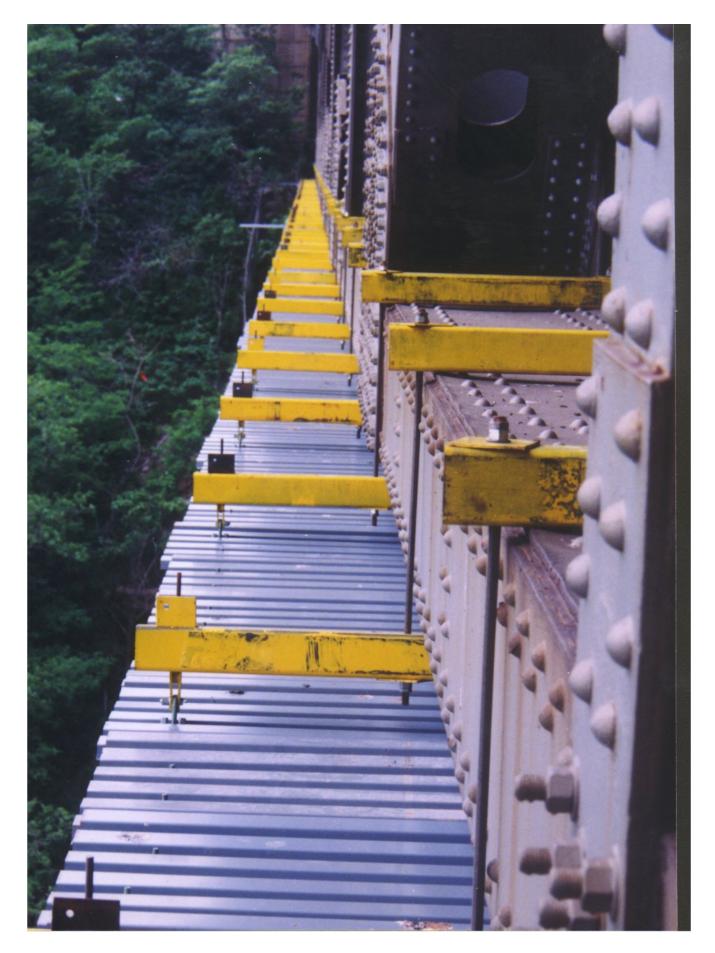

Post Brackets/Horizontal Support Beam Main Cables & Decking

View Showing Tight Vertical Clearance

Post Brackets/Horizontal Support Beam & Stringer Clamping Plate Tie Back

Lower Truss Chord Platform Clamping Tubes & Tie Rods

Lower Truss Chord Platform Clamping Tubes & Tie Rods

Lower Truss Chord Platform Clamping Tubes & Tie Rods Foreground (Yellow) Lower Truss Chord Platform End Clamping Support Tubes Tie Rods & Cables Background (Green)