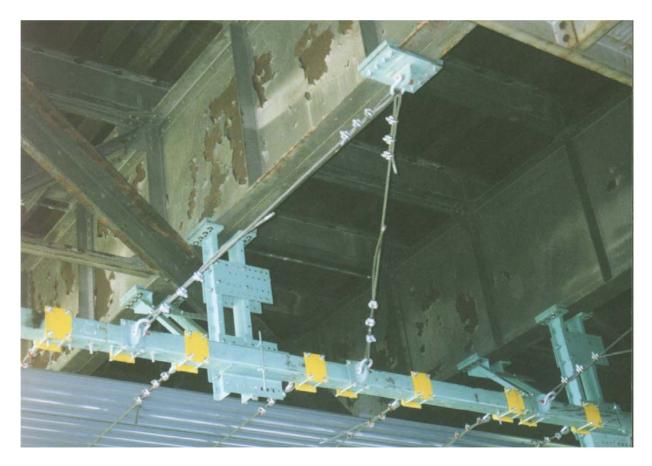

Post Brackets/Horizontal Support Beam Main Cables & Decking

View Showing Tight Vertical Clearance

Post Brackets/Horizontal Support Beam & Stringer Clamping Plate Tie Back

Lower Truss Chord Platform Clamping Tubes & Tie Rods

Lower Truss Chord Platform Clamping Tubes & Tie Rods

Lower Truss Chord Platform Clamping Tubes & Tie Rods Foreground (Yellow) Lower Truss Chord Platform End Clamping Support Tubes Tie Rods & Cables Background (Green)