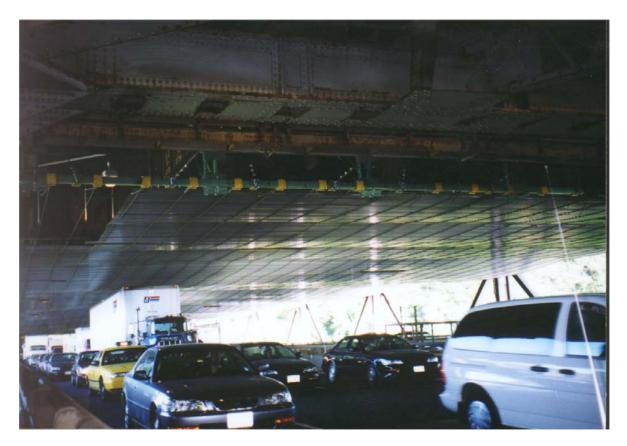

Post Brackets/Horizontal Support Beam Main Cables & Decking & Stringer Clamping Plate Tie Back

Post Brackets/Horizontal Support Beam Main Cables & Decking & Stringer Clamping Plate Tie Back

**Stringer Clamping Plate** 

Post Brackets/Horizontal Support Beam Main Cables & Decking

View Showing Tight Vertical Clearance

Post Brackets/Horizontal Support Beam & Stringer Clamping Plate Tie Back

Lower Truss Chord Platform Clamping Tubes & Tie Rods