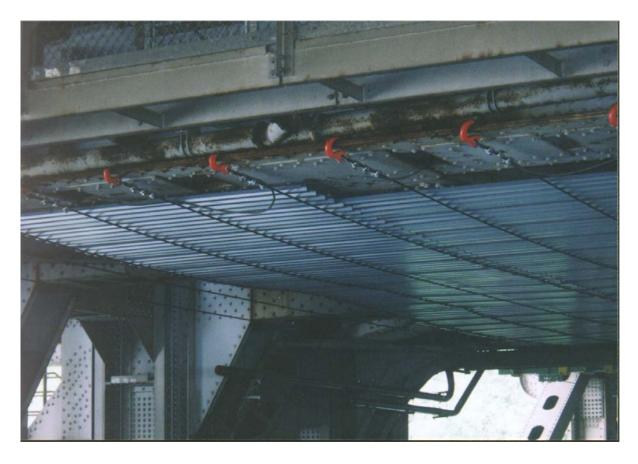

Post Brackets/Horizontal Support Beam Main Cables & Decking & Stringer Clamping Plate Tie Back

Post Brackets/Horizontal Support Beam Main Cables & Decking & Stringer Clamping Plate Tie Back

**Stringer Clamping Plate** 

Post Brackets/Horizontal Support Beam Main Cables & Decking

View Showing Tight Vertical Clearance

Post Brackets/Horizontal Support Beam & Stringer Clamping Plate Tie Back

Lower Truss Chord Platform Clamping Tubes & Tie Rods