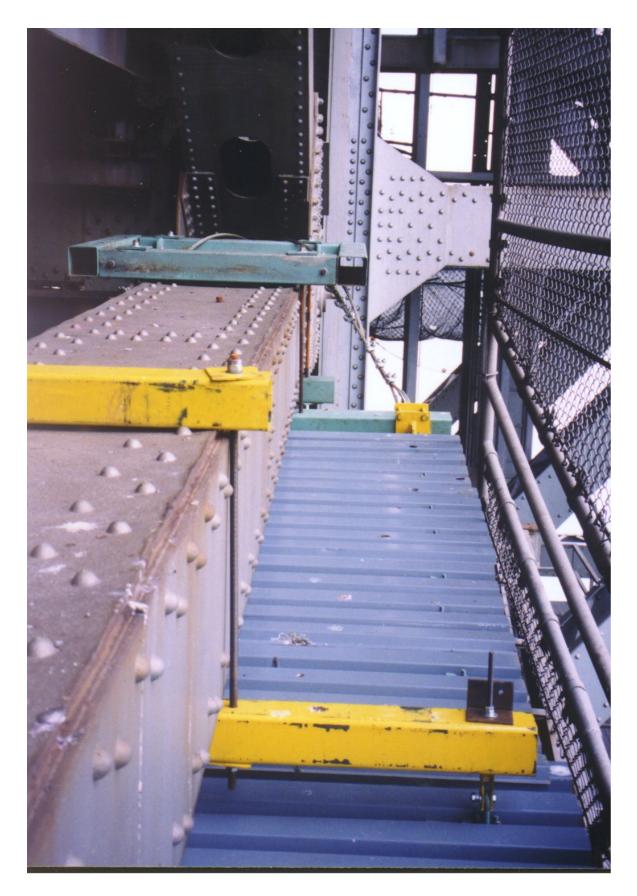

Post Brackets/Horizontal Support Beam Main Cables & Decking & Stringer Clamping Plate Tie Back

Post Brackets/Horizontal Support Beam Main Cables & Decking & Stringer Clamping Plate Tie Back

**Stringer Clamping Plate** 

Post Brackets/Horizontal Support Beam Main Cables & Decking

View Showing Tight Vertical Clearance

Post Brackets/Horizontal Support Beam & Stringer Clamping Plate Tie Back

Lower Truss Chord Platform Clamping Tubes & Tie Rods