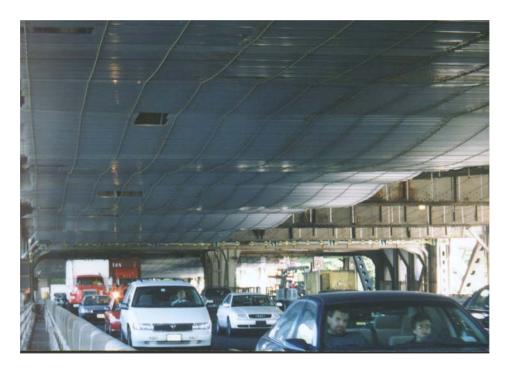

**Cable Supported Platform – New York** 

**Cable Supported Platform – New Jersey Approach** 

**Cable Supported Platform – New Jersey Approach** 

**Cable Supported Platform – New Jersey Approach** 

**Cable Supported Platform – Looking Toward New York** 