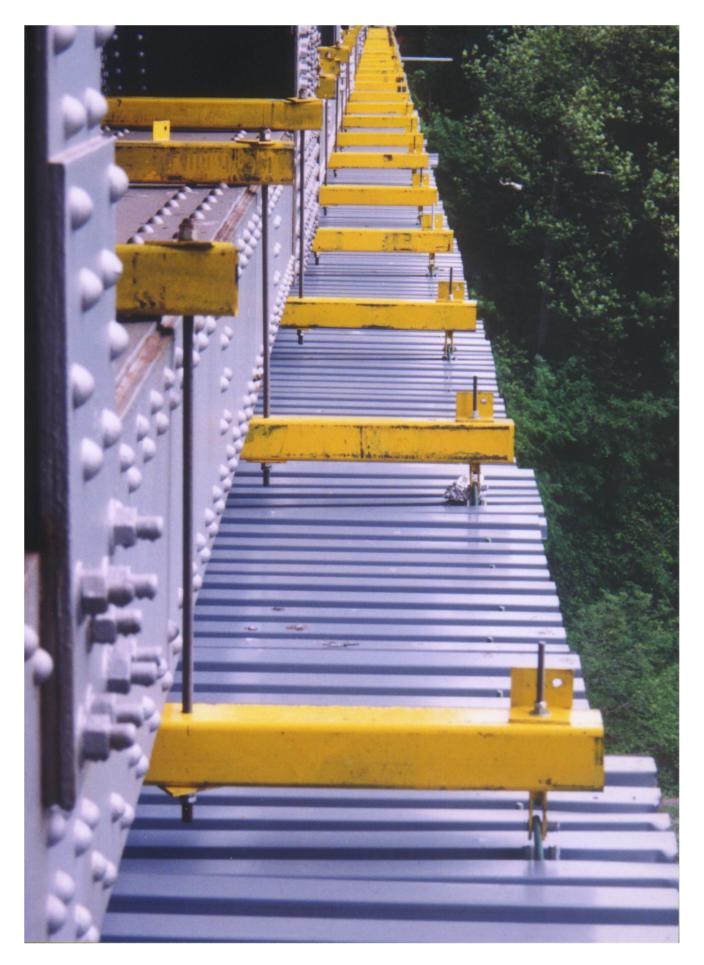

Post Brackets/Horizontal Support Beam Main Cables & Decking

View Showing Tight Vertical Clearance

Post Brackets/Horizontal Support Beam & Stringer Clamping Plate Tie Back

Lower Truss Chord Platform Clamping Tubes & Tie Rods

Lower Truss Chord Platform Clamping Tubes & Tie Rods

Lower Truss Chord Platform Clamping Tubes & Tie Rods Foreground (Yellow) Lower Truss Chord Platform End Clamping Support Tubes Tie Rods & Cables Background (Green)