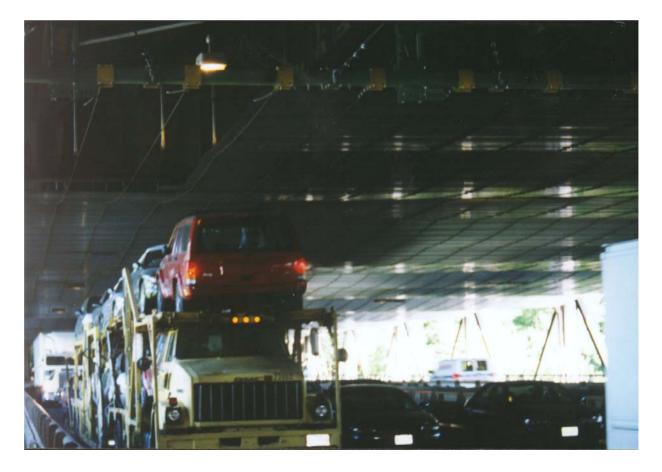

Post Brackets/Horizontal Support Beam Main Cables & Decking & Stringer Clamping Plate Tie Back

Post Brackets/Horizontal Support Beam Main Cables & Decking & Stringer Clamping Plate Tie Back

**Stringer Clamping Plate** 

Post Brackets/Horizontal Support Beam Main Cables & Decking

View Showing Tight Vertical Clearance

Post Brackets/Horizontal Support Beam & Stringer Clamping Plate Tie Back

Lower Truss Chord Platform Clamping Tubes & Tie Rods