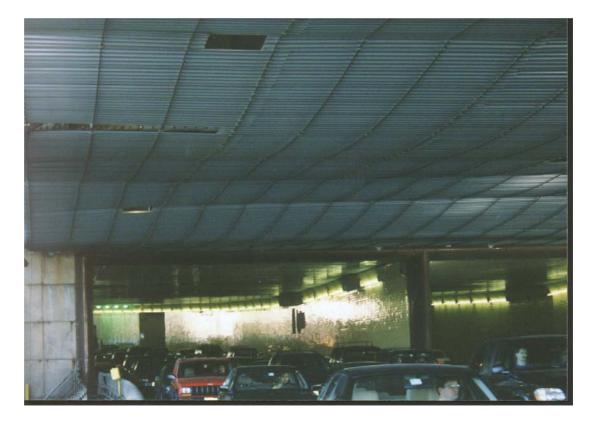

## George Washington Bridge-Lower Level and Lower Truss Chords New York - New Jersey

**PROJECT DESCRIPTION: Blasting & Painting of The Lower Level & Lower Truss Chords George Washington Bridge** 

**Cable Supported Platform – New York** 

**Cable Supported Platform – New York** 

**Cable Supported Platform – New Jersey Approach** 

**Cable Supported Platform – New Jersey Approach** 

**Cable Supported Platform – New Jersey Approach** 

**Cable Supported Platform – Looking Toward New York** 