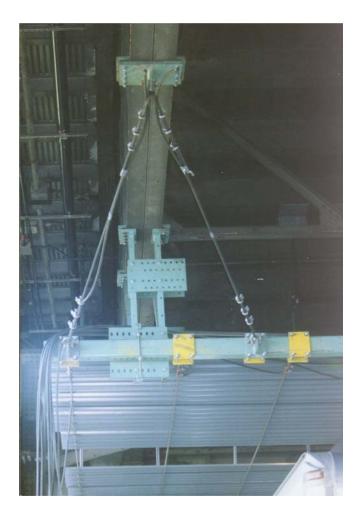

Post Brackets/Horizontal Support Beam Main Cables & Decking & Stringer Clamping Plate Tie Back

Post Brackets/Horizontal Support Beam Main Cables & Decking & Stringer Clamping Plate Tie Back

**Stringer Clamping Plate** 

Post Brackets/Horizontal Support Beam Main Cables & Decking

View Showing Tight Vertical Clearance

Post Brackets/Horizontal Support Beam & Stringer Clamping Plate Tie Back

Lower Truss Chord Platform Clamping Tubes & Tie Rods