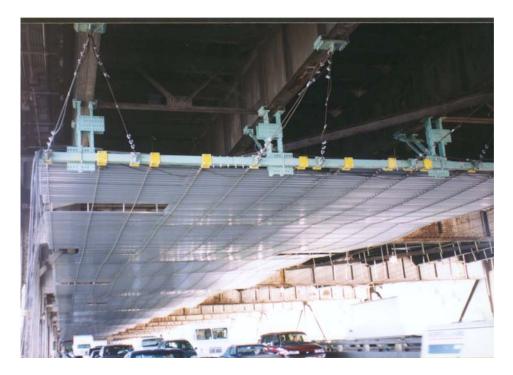

Post Brackets/Horizontal Support Beam Main Cables & Decking

View Showing Tight Vertical Clearance

Post Brackets/Horizontal Support Beam & Stringer Clamping Plate Tie Back

Lower Truss Chord Platform Clamping Tubes & Tie Rods

Lower Truss Chord Platform Clamping Tubes & Tie Rods

Lower Truss Chord Platform Clamping Tubes & Tie Rods Foreground (Yellow) Lower Truss Chord Platform End Clamping Support Tubes Tie Rods & Cables Background (Green)