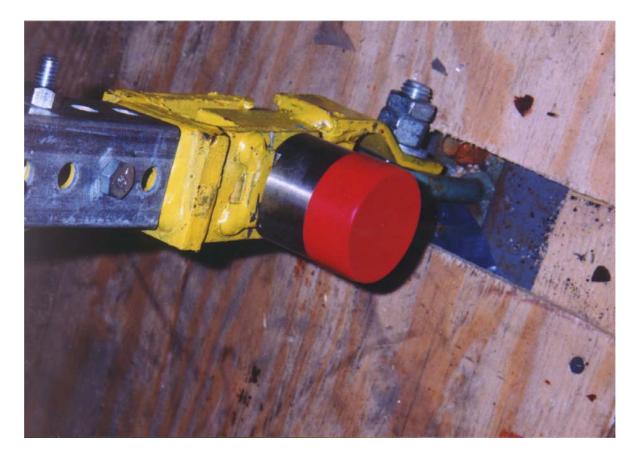

Load Cell Indicator And Connector to Rigid Tie Up Support Tube

Main Cable Shackle Plate Assembly

**End Connection At Towers Hooks To Floor Beam** 

**End Connection At Towers Hooks To Floor Beam** 

**Containment Tarpaulins Over Upper Level Railing** 