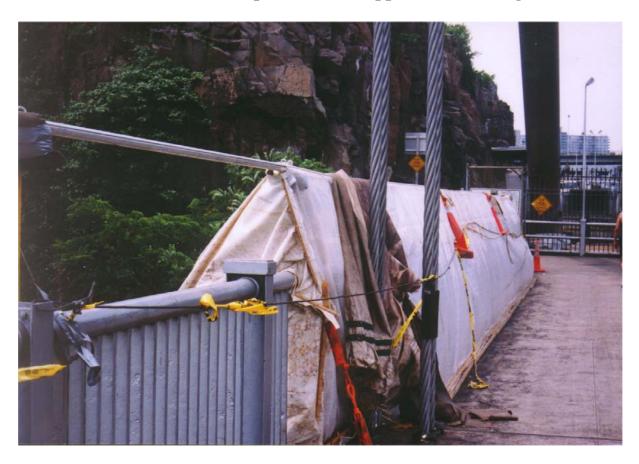

Load Cell Indicator And Connector to Rigid Tie Up Support Tube

Main Cable Shackle Plate Assembly

**End Connection At Towers Hooks To Floor Beam** 

**End Connection At Towers Hooks To Floor Beam** 

**Containment Tarpaulins Over Upper Level Railing** 

**Containment Tarpaulins Over Upper Level Railing** 

Sail System Containment Tarpaulins Pulleys & Brackets

Sail System Containment Tarpaulins