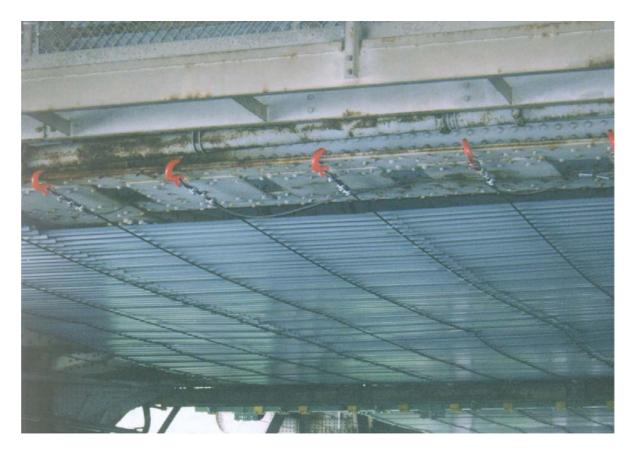

Post Brackets/Horizontal Support Beam Main Cables & Decking & Stringer Clamping Plate Tie Back

Post Brackets/Horizontal Support Beam Main Cables & Decking & Stringer Clamping Plate Tie Back

**Stringer Clamping Plate** 

Post Brackets/Horizontal Support Beam Main Cables & Decking

View Showing Tight Vertical Clearance

Post Brackets/Horizontal Support Beam & Stringer Clamping Plate Tie Back

Lower Truss Chord Platform Clamping Tubes & Tie Rods