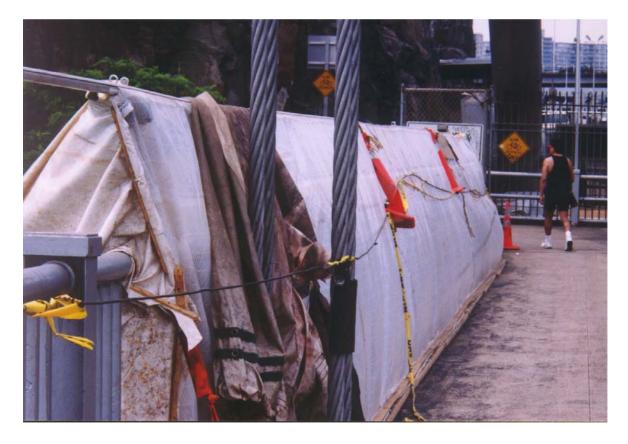

Load Cell Indicator And Connector to Rigid Tie Up Support Tube

Main Cable Shackle Plate Assembly

**End Connection At Towers Hooks To Floor Beam** 

**End Connection At Towers Hooks To Floor Beam** 

**Containment Tarpaulins Over Upper Level Railing** 

**Containment Tarpaulins Over Upper Level Railing** 

Sail System Containment Tarpaulins Pulleys & Brackets

Sail System Containment Tarpaulins