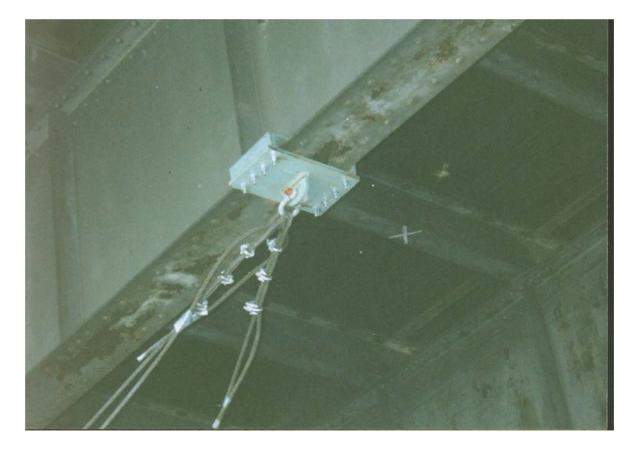

Load Cell Indicator And Connector to Rigid Tie Up Support Tube

Main Cable Shackle Plate Assembly

**End Connection At Towers Hooks To Floor Beam** 

**End Connection At Towers Hooks To Floor Beam** 

**Containment Tarpaulins Over Upper Level Railing** 