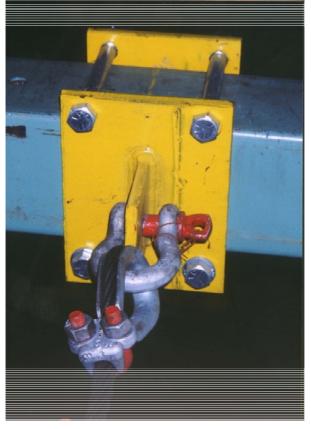

Load Cell Indicator And Connector to Rigid Tie Up Support Tube

Main Cable Shackle Plate Assembly

**End Connection At Towers Hooks To Floor Beam** 

**End Connection At Towers Hooks To Floor Beam** 

**Containment Tarpaulins Over Upper Level Railing** 